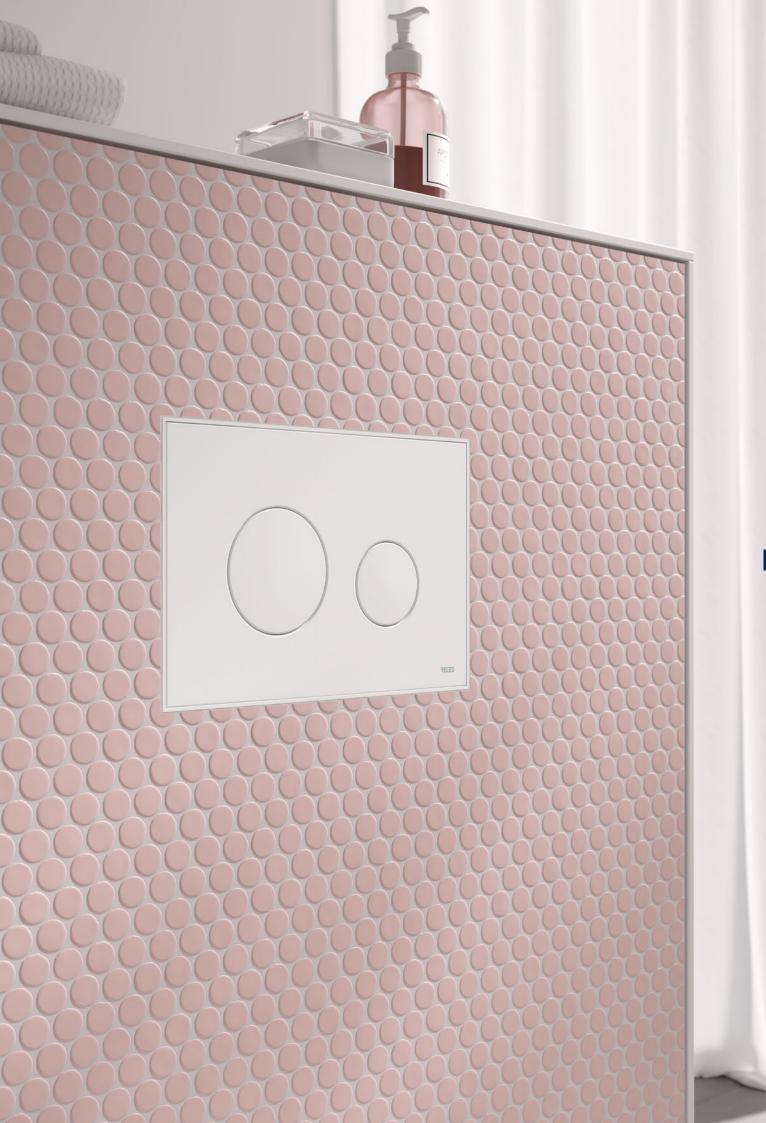

#### **TECEloop light beige**

Instead of being clinically cool, this plate appears comfortably soft in its tone of fluffy flannel. For bright bathrooms to feel good in!

#### Delicate but never fragile

TECEloop covers made of glass appear almost weightless thanks to their particularly transparent surface and flat wall structure. For everyday life, their extremely hard and scratch-resistant surface makes them extremely easy to clean.