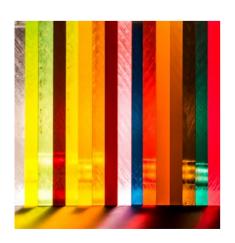

## **GLASS**

Probably the most classic material that is used in our covers.

However, new fresh colours let the most traditional of all TECEloop plates shine in a completely new light.

#### Delicate but never fragile

TECEloop covers made of glass appear almost weightless thanks to their particularly transparent surface and flat wall structure. For everyday life, their extremely hard and scratch-resistant surface makes them extremely easy to clean.

# INTERPLAY OF LIGHT AND COLOURS

The best way to experience how diverse glass can be is to visit the glassblower island of Murano in the Venice lagoon. Admittedly, we don't have quite so much freedom in terms of design. And yet TECEloop develops its very own character from colour to colour.