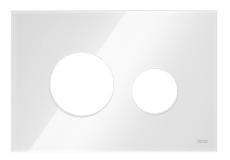

## **GLASS**

Probably the most classic material that is used in our covers.

However, new fresh colours let the most traditional of all TECEloop plates shine in a completely new light.

#### Delicate but never fragile

TECEloop covers made of glass appear almost weightless thanks to their particularly transparent surface and flat wall structure. For everyday life, their extremely hard and scratch-resistant surface makes them extremely easy to clean.