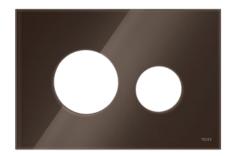

**TECEloop flush plates** 

NEW LOOK NEW FEEL

STEGS-

# A FRESH LOOK

# FOR THE ORIGINAL

Two round buttons, harmonious, functional and beautiful. We couldn't improve the shape. But we've given the surface a makeover.

# MIX & MATCH

TECEloop is still a classic among designer flush plates – and to this day remains unique with its modular system.

Now we're presenting new covers.

The TECEloop modular system: an individual flush plate is made up of a cover and buttons. A wide range of materials and colours ensures the right cover to cater for every taste and every interior.