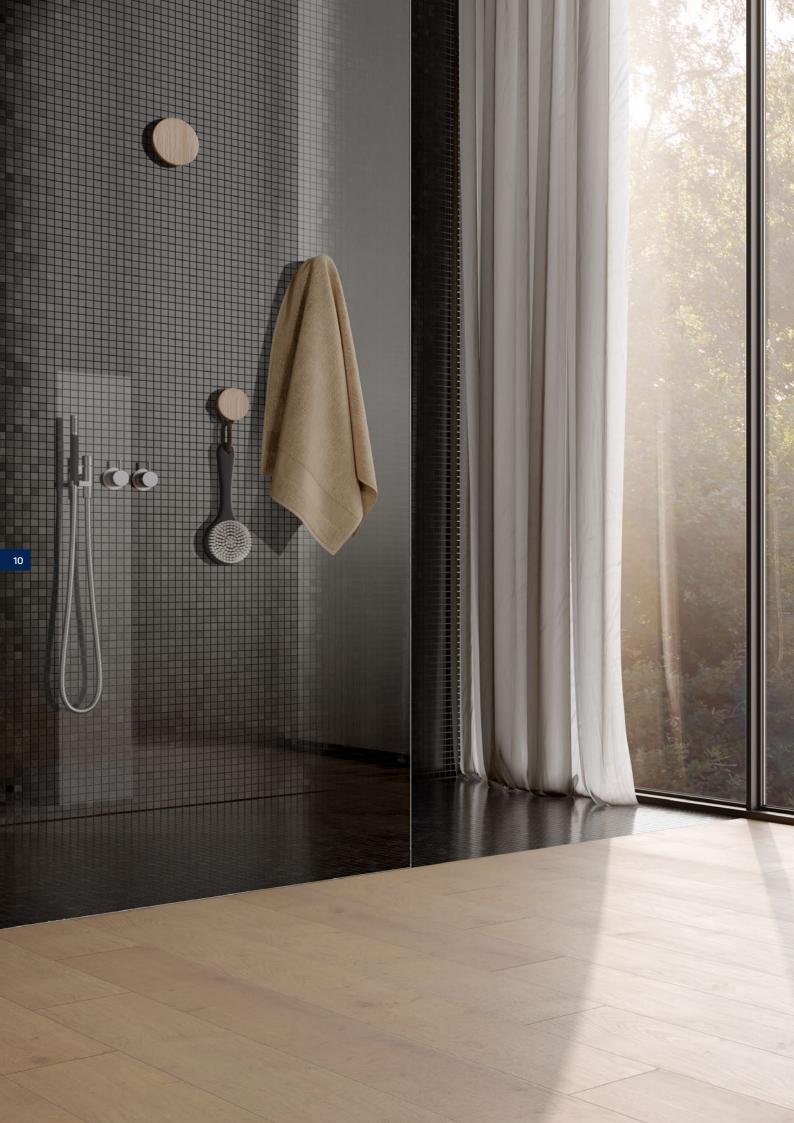

Now we're presenting new covers.







The TECEloop modular system: an individual flush plate is made up of a cover and buttons. A wide range of materials and colours ensures the right cover to cater for every taste and every interior.



#### ΩE

## **CONCRETE**



Concrete used to be what lay behind the plaster. Today we use it deliberately: from the wall to the vase, we proudly display it in all its diversity. Now also as a toilet flush plate.







Raw and cool are yesterday. In combination with warm woods, fluffy textiles and harmonious lighting, concrete becomes an exciting environment for a new level of comfort.

**TECEloop** 

## **OAK WOOD**



No other material gives us the feeling of nature indoors as directly as real wood. Do you also feel like you can smell the forest?







## NOTHING LIKE THE REAL THING

Nature cannot be improved on. That's why we prefer to work directly with the original.







#### **TECEloop**

## **MARBLE**



The material of the rich and beautiful has long since lost its elitist conceit. Innovative processing methods have led to a renaissance of this special natural material in interior design, where it now takes into account our yearning for nature and authenticity.







Solid yet delicate, marble touches our senses in a unique way. Perhaps one reason why it is particularly able to express our appreciation for objects and spaces.



#### 10

## **SLATE**



Greetings from the kitchen, served on a slate plate. The rugged elegance of this dark stone fascinates us in numerous environments. Even in the bathroom.









Delicate to