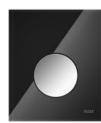

9240650 White glass, white buttons

9240659 White glass, matte chrome buttons

9240655 Black glass, matte chrome buttons

9240656 Black glass, bright chrome buttons

TECEloop in glass white and glass black is also available as a urinal flush plate in all button combinations.

9240922 Matte chrome

9240921 Bright chrome

9240927 White, bright chrome buttons

9242627 White, bright chrome button

9242600 **White** 

9242625 Matte chrome

9242626 Bright chrome

TECEloop plastic is supplied in a set.