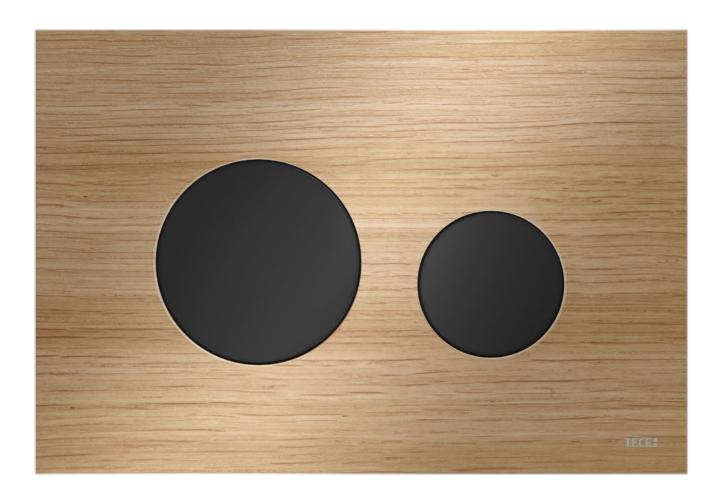

## **OAK WOOD**

No other material gives us the feeling of nature indoors as directly as real wood. Do you also feel like you can smell the forest?

## NOTHING LIKE THE REAL THING

Nature cannot be improved on. That's why we prefer to work directly with the original.