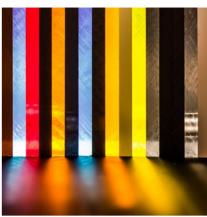

## **GLASS**

Probably the most classic material that is used in our covers.

However, new fresh colours let the most traditional of all TECEloop plates shine in a completely new light.

#### Delicate but never fragile

TECEloop covers made of glass appear almost weightless thanks to their particularly transparent surface and flat wall structure. For everyday life, their extremely hard and scratch-resistant surface makes them extremely easy to clean.

# INTERPLAY OF LIGHT AND COLOURS

The best way to experience how diverse glass can be is to visit the glassblower island of Murano in the Venice lagoon. Admittedly, we don't have quite so much freedom in terms of design. And yet TECEloop develops its very own character from colour to colour.