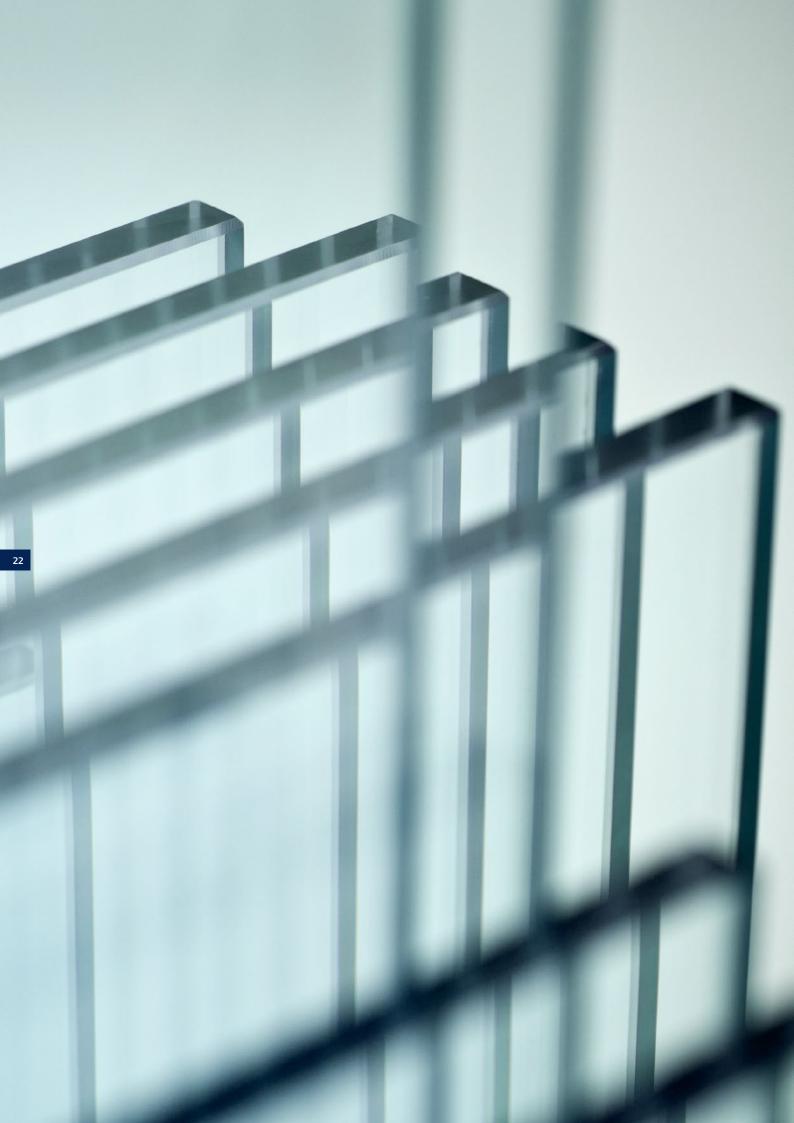

## **GLASS**

Probably the most classic material that is used in our covers.

However, new fresh colours let the most traditional of all TECEloop plates shine in a completely new light.

#### Delicate but never fragile

TECEloop covers made of glass appear almost weightless thanks to their particularly transparent surface and flat wall structure. For everyday life, their extremely hard and scratch-resistant surface makes them extremely easy to clean.