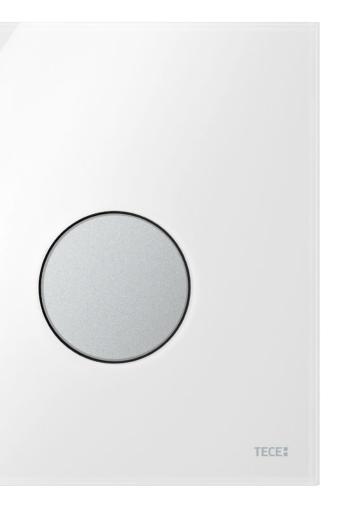

## TECEloop MODULAR SYSTEM

Because it is often the detail that counts, the TECEloop modular system combines the cover and buttons individually.

9240612 Oak wood cover

9240613 White marble cover

9240614 **Light concrete cover** 

9240671 White glass cover

9240674 Black glass cover

9240675 Slate slab cover

All our covers and buttons can be freely combined in the TECEloop modular system. A special installation frame is optionally available separately for flush installation.