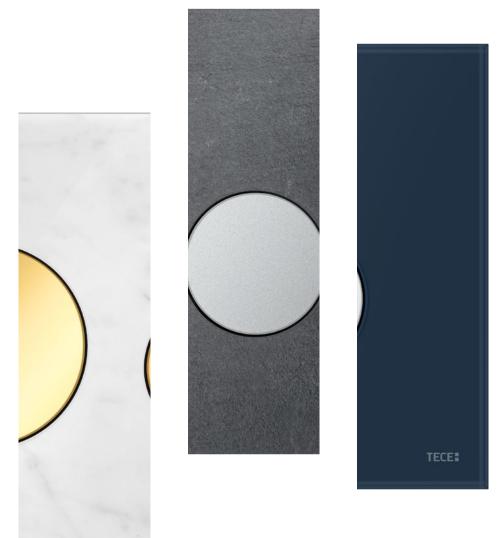

## **MARBLE**

The material of the rich and beautiful has long since lost its elitist conceit. Innovative processing methods have led to a renaissance of this special natural material in interior design, where it now takes into account our yearning for nature and authenticity.

Solid yet delicate, marble touches our senses in a unique way. Perhaps one reason why it is particularly able to express our appreciation for objects and spaces.

## **SLATE**

Greetings from the kitchen, served on a slate plate. The rugged elegance of this dark stone fascinates us in numerous environments. Even in the bathroom.

Delicate tones contrast with rugged structures: where slate and soft colours meet, eyes and hands experience a sensual interplay of the elements.

## **GLASS**

Probably the most classic material that is used in our covers.

However, new fresh colours let the most traditional of all TECEloop plates shine in a completely new light.

#### TECEloop evening blue

A deep, dark shining blue that awakens a longing for the sea, lemons and the scent of the Amalfi Coast. For sensual, elegant accents.

#### **TECEloop titanium**

Titanium is used in applications ranging from aircraft to accessories. Its warm grey makes it an all-rounder for us as a colour that fits perfectly into any environment.

#### **TECEloop light beige**

Instead of being clinically cool, this plate appears comfortably soft in its tone of fluffy flannel. For bright bathrooms to feel good in!