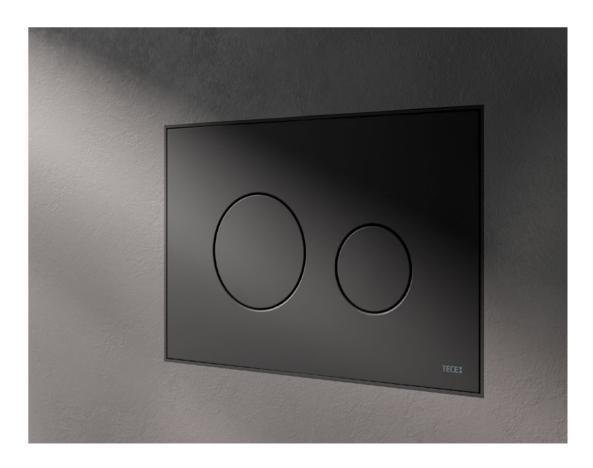

## **GLASS**

Probably the most classic material that is used in our covers.

However, new fresh colours let the most traditional of all TECEloop plates shine in a completely new light.

# TECEloop GLASS — VARIANTS IN A SET

As an exception, black-and-white thinking is allowed here: with our popular cover / button combinations in a set.

Glass cover and buttons are supplied as a set. The installation frame for flush installation can be optionally ordered separately.