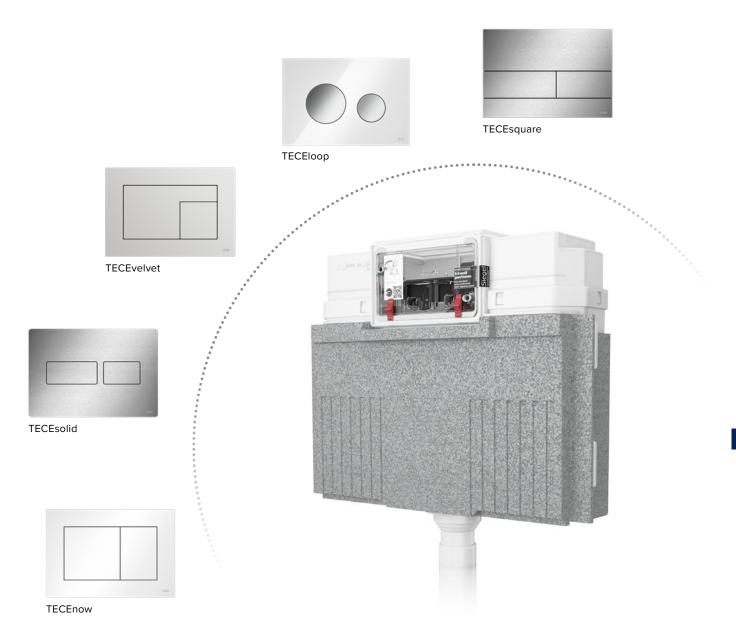

**TECEloop flush plates** 

NEW LOOK NEW FEEL

STEGS-

# MIX & MATCH

TECEloop is still a classic among designer flush plates – and to this day remains unique with its modular system.

Now we're presenting new covers.

The TECEloop modular system: an individual flush plate is made up of a cover and buttons. A wide range of materials and colours ensures the right cover to cater for every taste and every interior.

### No limits

All TECE flush plates are compatible with the universal cistern from TECE. For renovations and modernisations, they can be interchanged regardless of series and year. Even after decades. Planning and design in a modular system. Made by TECE.