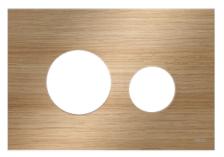

## **OAK WOOD**

No other material gives us the feeling of nature indoors as directly as real wood. Do you also feel like you can smell the forest?

## NOTHING LIKE THE REAL THING

Nature cannot be improved on. That's why we prefer to work directly with the original.