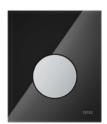

9240650 White glass, white buttons

9240659 White glass, matte chrome buttons

9240655 Black glass, matte chrome buttons

9240656 Black glass, bright chrome buttons

TECEloop in glass white and glass black is also available as a urinal flush plate in all button combinations.

9240922 Matte chrome

9240921 Bright chrome

9240927 White, bright chrome buttons

9242627 White, bright chrome button

9242600 **White** 

9242625 Matte chrome

9242626 Bright chrome

TECEloop plastic is supplied in a set.