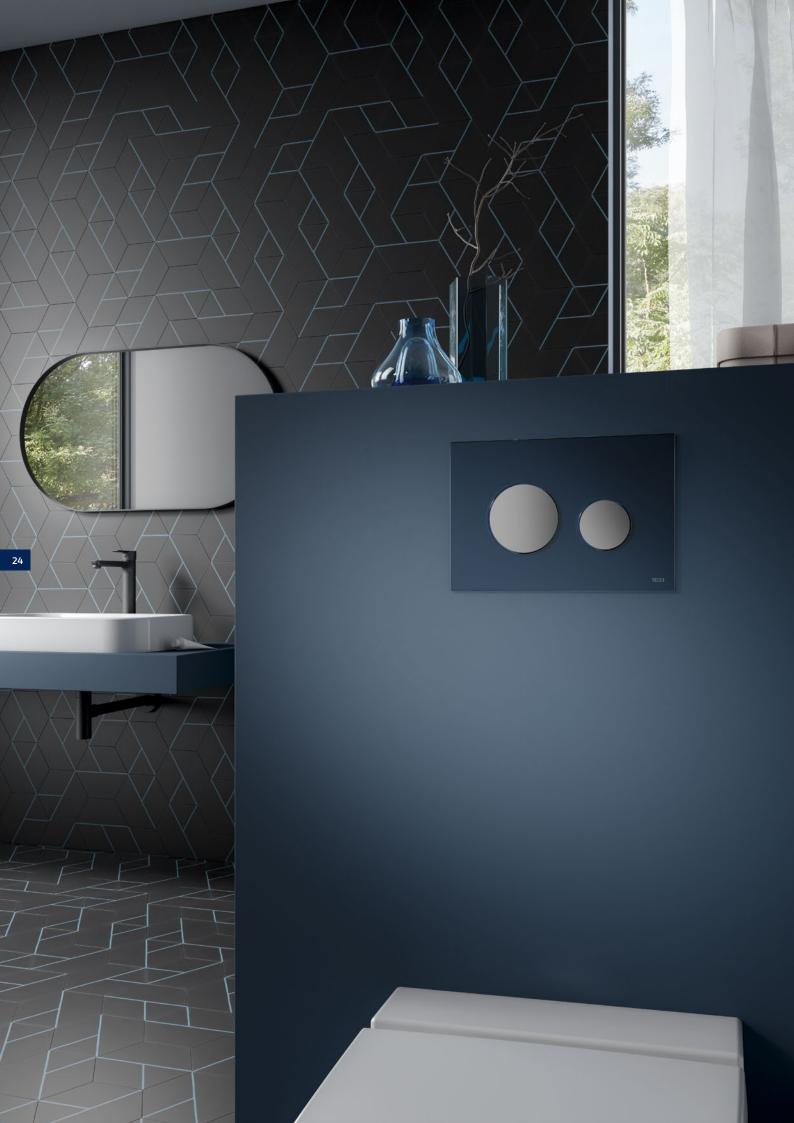

#### TECEloop evening blue

A deep, dark shining blue that awakens a longing for the sea, lemons and the scent of the Amalfi Coast. For sensual, elegant accents.

# INTERPLAY OF LIGHT AND COLOURS

The best way to experience how diverse glass can be is to visit the glassblower island of Murano in the Venice lagoon. Admittedly, we don't have quite so much freedom in terms of design. And yet TECEloop develops its very own character from colour to colour.