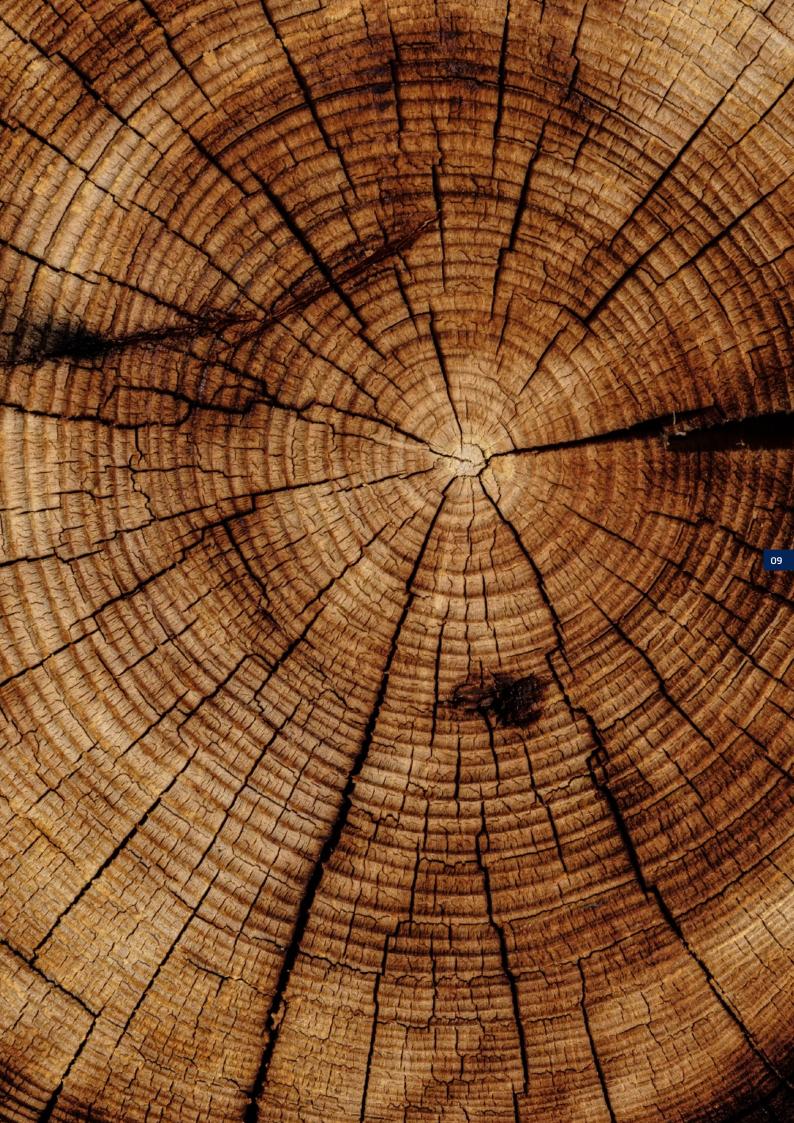

## **OAK WOOD**

No other material gives us the feeling of nature indoors as directly as real wood. Do you also feel like you can smell the forest?

## NOTHING LIKE THE REAL THING

Nature cannot be improved on. That's why we prefer to work directly with the original.