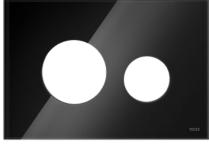

## **GLASS**

Probably the most classic material that is used in our covers.

However, new fresh colours let the most traditional of all TECEloop plates shine in a completely new light.

#### Delicate but never fragile

TECEloop covers made of glass appear almost weightless thanks to their particularly transparent surface and flat wall structure. For everyday life, their extremely hard and scratch-resistant surface makes them extremely easy to clean.