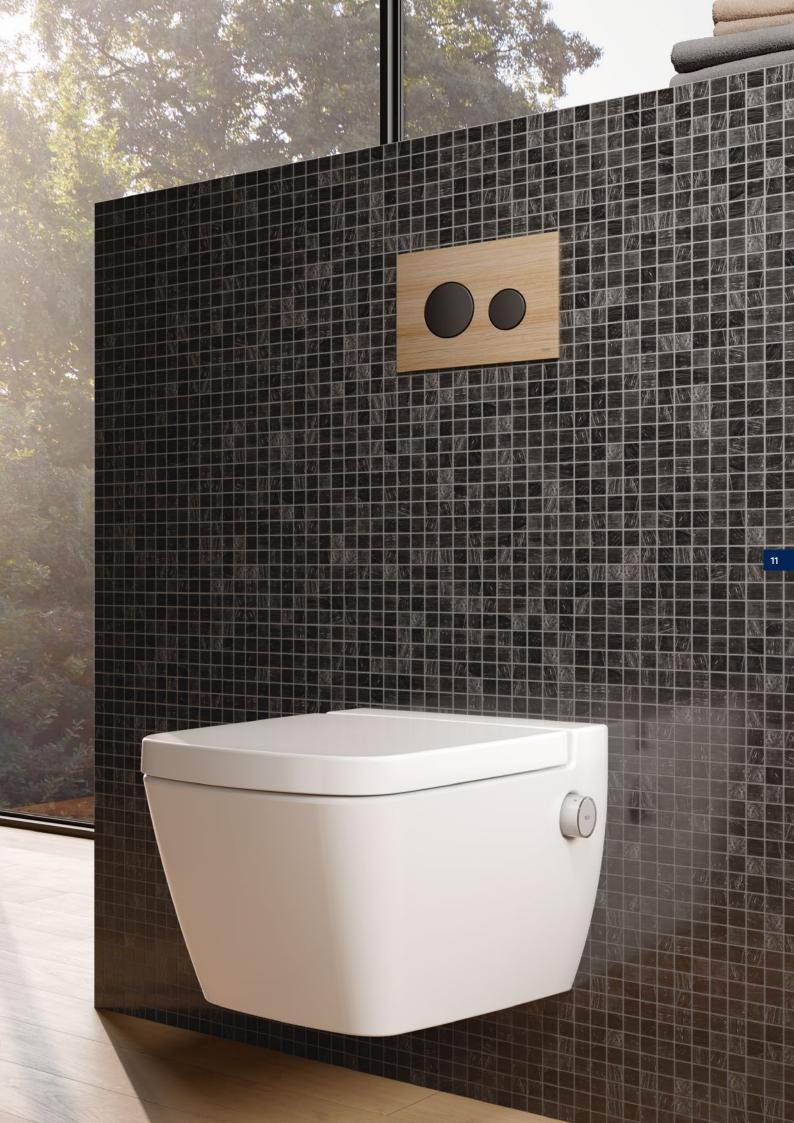

**TECEloop flush plates** 

NEW LOOK NEW FEEL

STEGS-

# A FRESH LOOK

# FOR THE ORIGINAL

Two round buttons, harmonious, functional and beautiful. We couldn't improve the shape. But we've given the surface a makeover.

# MIX & MATCH

TECEloop is still a classic among designer flush plates – and to this day remains unique with its modular system.

Now we're presenting new covers.

The TECEloop modular system: an individual flush plate is made up of a cover and buttons. A wide range of materials and colours ensures the right cover to cater for every taste and every interior.