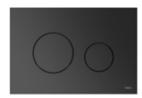

## TECEnow METALLIC

9240418 **Metallic nickel** 

9240419 **Metallic brass** 

9240422 Metallic red bronze

9240423 **Metallic graphite** 

## TECEloop METALLIC

9240935 **Metallic nickel** 

9240936 **Metallic brass** 

9240937 Metallic red bronze

9240938 **Metallic graphite** 

Discover the entire range of TECEnow and TECEloop toilet flush plates at www.tece.com