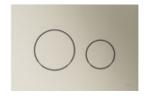

## TECEnow METALLIC

9240418 **Metallic nickel** 

9240419 **Metallic brass** 

9240422 Metallic red bronze

9240423 **Metallic graphite** 

## TECEloop METALLIC

9240935 **Metallic nickel** 

9240936 **Metallic brass** 

9240937 Metallic red bronze

9240938 **Metallic graphite** 

Discover the entire range of TECEnow and TECEloop toilet flush plates at www.tece.com