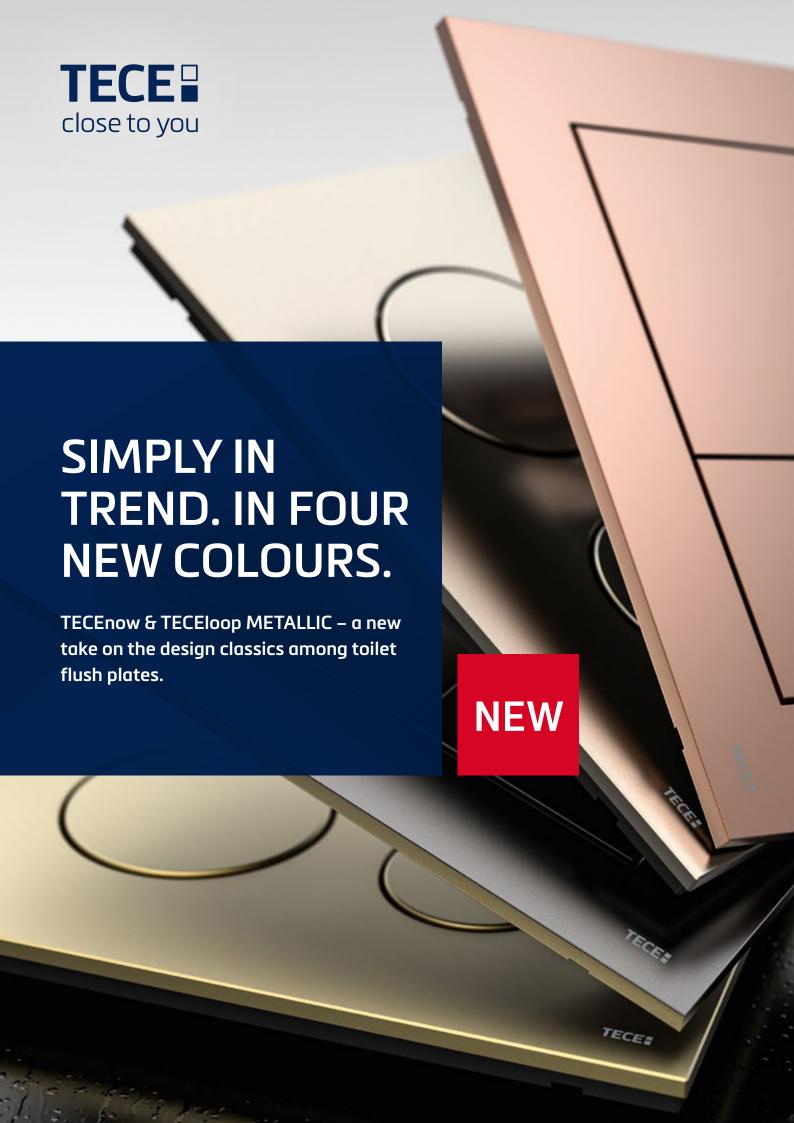

## A REAL STATEMENT IN THE BATHROOM

Four fascinating colour options now expand the collections of the TECEnow and TECEloop toilet flush plates.

"If quality accents and exciting contrasts are the aim in the bathroom, then metal surfaces are the way to go.
They look individual, classy and cool."

**TECEnow and TECEloop** – Clear shapes, flat design. Good design in four new high-quality metallic finishes.

The collection extensions of the high-quality metallic shades at a glance.