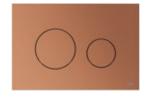

## TECEnow METALLIC

9240418 **Metallic nickel** 

9240419 **Metallic brass** 

9240422 Metallic red bronze

9240423 **Metallic graphite** 

## TECEloop METALLIC

9240935 **Metallic nickel** 

9240936 **Metallic brass** 

9240937 Metallic red bronze

9240938 **Metallic graphite** 

Discover the entire range of TECEnow and TECEloop toilet flush plates at www.tece.com