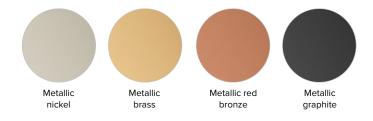

## TECEnow METALLIC

9240418 **Metallic nickel** 

9240419 **Metallic brass** 

9240422 Metallic red bronze

9240423 **Metallic graphite** 

## TECEloop METALLIC

9240935 **Metallic nickel** 

9240936 **Metallic brass** 

9240937 Metallic red bronze

9240938 **Metallic graphite** 

Discover the entire range of TECEnow and TECEloop toilet flush plates at www.tece.com