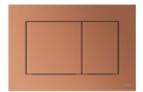

## TECEnow METALLIC

9240418 **Metallic nickel** 

9240419 **Metallic brass** 

9240422 Metallic red bronze

9240423 **Metallic graphite** 

## TECEloop METALLIC

9240935 **Metallic nickel** 

9240936 **Metallic brass** 

9240937 Metallic red bronze

9240938 **Metallic graphite** 

Discover the entire range of TECEnow and TECEloop toilet flush plates at www.tece.com