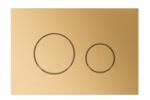

## TECEnow METALLIC

9240418 **Metallic nickel** 

9240419 **Metallic brass** 

9240422 Metallic red bronze

9240423 **Metallic graphite** 

## TECEloop METALLIC

9240935 **Metallic nickel** 

9240936 **Metallic brass** 

9240937 Metallic red bronze

9240938 **Metallic graphite** 

Discover the entire range of TECEnow and TECEloop toilet flush plates at www.tece.com