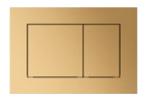

## TECEnow METALLIC

9240418 **Metallic nickel** 

9240419 **Metallic brass** 

9240422 Metallic red bronze

9240423 **Metallic graphite** 

## TECEloop METALLIC

9240935 **Metallic nickel** 

9240936 **Metallic brass** 

9240937 Metallic red bronze

9240938 **Metallic graphite** 

Discover the entire range of TECEnow and TECEloop toilet flush plates at www.tece.com